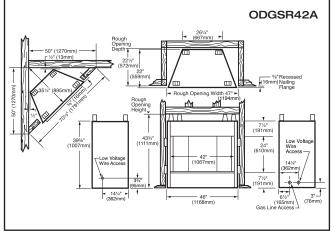

illy nights

- means installation flexibility gas models can be installed virtually anywhere allowable by local building
- are fully insulated radiant wood burning fireplace models in 36" and 42" size with built-in flue damper and gas line knock-out.
- Wood models utilize SK8 Majestic venting OR CF11
- · Chimney height may be as low as 6 ft. 4" if Al Fresco wood fireplace is installed as a free standing model at least 10 ft. from any combustible structure

# Optional for Al Fresco outdoor fireplaces:

- Bi-fold doors glass doors are available in weather-resistant stainless steel
- chimney reduction kit for wood burning models
- · Weather cover for gas logs/burner
- · Drain pan (recommended for exterior wall applications)











### **WOOD FIREPLACES**









## **GAS FIREPLACES**

















YOUR DEALER